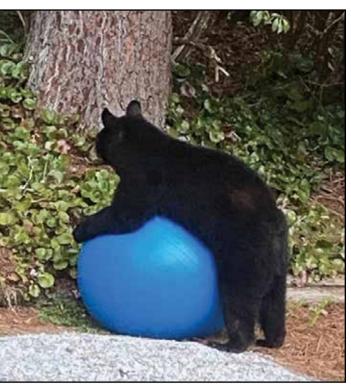

## • SNAPSHOT •

Bears and Balls

Do you have a heart-felt, funny, interesting, or beautiful photo you would like to share in our new "ShapShot" section? Email it to highlandseditor@aol. com or text it to 828-200-1371, with a brief description and a name. No anoonymous photos will be accepted.

Photo by Janet Singletary